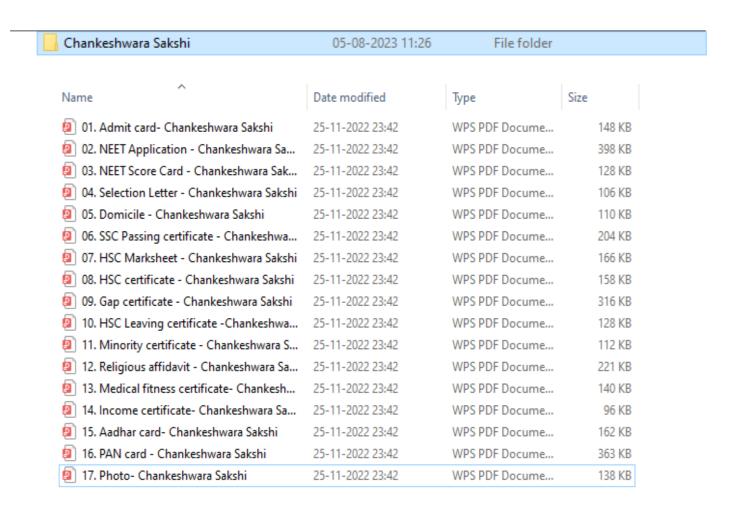

#### Documents in PDF format & each document size must be less than 400 KB

Refer following images for better understanding.

Note: All the scanned documents must be properly scanned and individual PDF file must be created for every single document with their respective specific file name.