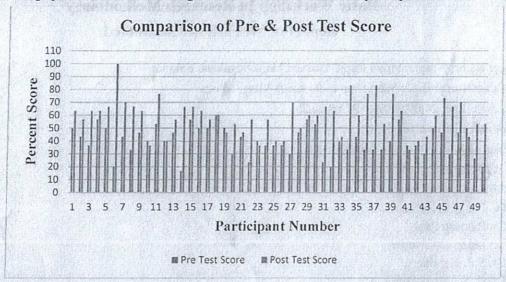

: customercare arb bank gon 5 3 4 3                                                                                                                         |
| MS Banking : To know<br>ore type HELP & send<br>9223366333 | Debit Card : Best in class<br>features & benefits.<br>To apply visit nearest Branch | Mobile Banking: Visit<br>https://m.rbibank.com/MobileBank/on<br>your mobile browsers. | Personal Internet Banking: Log in Personal Internet Banking Using Debit Card & PIN or visit nearest branch.  The Corporate Internet Banking facility is also available. |



I/C. Principal
Seth Govindji Raoji Ayurved

- Average percent score of the post-test was 59 percent resulting into 19 percent positive change in the
- The graph below shows the change in the individual scores of the participants:



#### **Programme Evaluation:**

Analysis of the Programme evaluation questionnaire to obtain feedback on the effectiveness of the Workshop as follows:

| Questions                                                                                    | Yes                                                     | No                                  | Not sure                                 | Total |
|----------------------------------------------------------------------------------------------|---------------------------------------------------------|-------------------------------------|------------------------------------------|-------|
| Were the objectives of th workshop largely achieved?                                         | e 100%                                                  | NIL