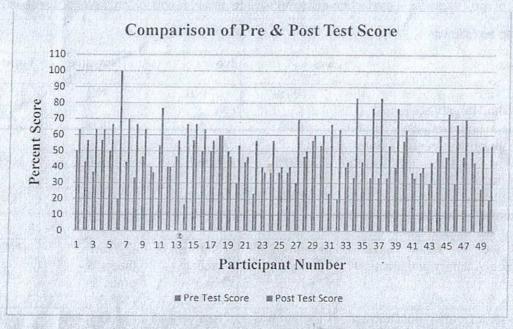

RAS Hgrs. for information.

5. Ad.O (Accounts) for information.

ADARSH KUMAR, ASST.DIR(AYU)-AK-CCRAS, O/o Assistant Director
For Director General

ESTD 1962 Solapur.

### Maharashtra University of Health Sciences, Nashik Seth Govindji Raoji Ayurved Mahavidyalaya, Solapur Basic Workshop In Research Methodology Report of Workshop Conducted

College Name: Seth Govindji Raoji Ayurved Mahavidyalaya, Solapur

Workshop Name: Basic Workshop In Research Methodology

Workshop Date: 20.09.2022 to 22.09.2022

No. of participants trained: 50

Teachers: 19

Students: 31

List of Resource Persons:

- 1. Dr. Sanjay Khandekar
- 2. Dr. Pratyush Kabra
- 3. Dr. Ramesh Patil
- 4. Dr. Mangala Ghatole
- 5. Dr. S. J. Haralkar
- 6. Dr. C. S. Waghmare

Pre-test / Post -test Analysis (sample analysis given below)



Participant Feedback Analysis (session-wise and program evaluation questionnaire):

- Given below.

Comments / Suggestions from College / Resource Faculty:

- NiL

#### \* Results of the pre and post test are as under:

- The pre and post test contained 30 MCQ questions that covered the total curriculum of the workshop.
- Average percent score of the pre-test was 40 percent



|          |                                         | Date: